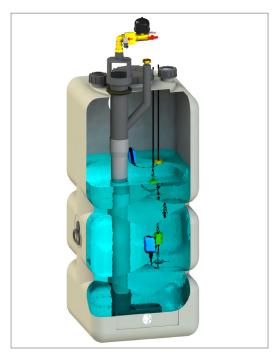

# IRM®-HYBRIDE SYSTEEMTANK AQF

Complete rainwater system with system tank for hybrid system

## **PRODUCT DESCRIPTION**

GEP's RCD pumping systems have been built using the high-quality self-priming GEP RC pumps, equipped with built-in thermal protection and GEP's DPA pump control. It is recommended to extend these sets with a pressure vessel from GEP. These hydrofore sets are suitable for pressure increase and rainwater use in industry and utilities, or can be used in all places where the water pressure needs to be increased.

## **SCOPE**

Everywhere there is a need for a complete pre-assembled pump group with a relatively large pump capacity and a high operating reliability with freely programmable switch-on and switch-off pressure.