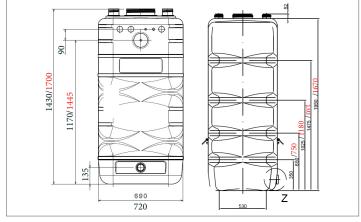

## **TECHNICAL DATA**

## **ORDERING INFORMATION**

| Art nr | NAME                                                                         | PG                                                                                                                                                                                                                      |
|--------|------------------------------------------------------------------------------|-------------------------------------------------------------------------------------------------------------------------------------------------------------------------------------------------------------------------|
| 402619 | IRM® - Hybrid AQF 570 Liter                                                  | 4                                                                                                                                                                                                                       |
| 402621 | IRM® - Hybrid AQF 750 Liter                                                  | 4                                                                                                                                                                                                                       |
| 402122 | IRM® - Hybrid AQF 1000 Liter                                                 | 4                                                                                                                                                                                                                       |
| 402713 | Anti-mist set IRM® 8                                                         | 4                                                                                                                                                                                                                       |
| 402711 | Level sensor with 50 meters of cable                                         | 4                                                                                                                                                                                                                       |
| 409250 | Level sensor tank installation                                               | 4                                                                                                                                                                                                                       |
| 401251 | Automatic time-controlled filter cleaner 1 "                                 | 4                                                                                                                                                                                                                       |
|        | Art nr<br>402619<br>402621<br>402122<br>402713<br>402711<br>409250<br>401251 | 402619 IRM® - Hybrid AQF 570 Liter 402621 IRM® - Hybrid AQF 750 Liter 402122 IRM® - Hybrid AQF 1000 Liter 402713 Anti-mist set IRM® 8 402711 Level sensor with 50 meters of cable 409250 Level sensor tank installation |