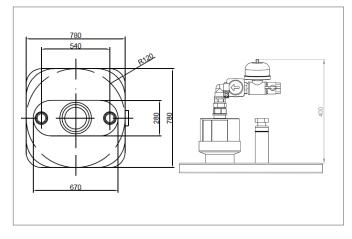

# IRM®-HYBRIDE SYSTEEMTANK AQF

Complete rainwater system with system tank for hybrid system









## **PRODUCT DESCRIPTION**

GEP's RCD pumping systems have been built using the high-quality self-priming GEP RC pumps, equipped with built-in thermal protection and GEP's DPA pump control. It is recommended to extend these sets with a pressure vessel from GEP. These hydrofore sets are suitable for pressure increase and rainwater use in industry and utilities, or can be used in all places where the water pressure needs to be increased.

## **SCOPE**

Everywhere there is a need for a complete pre-assembled pump group with a relatively large pump capacity and a high operating reliability with freely programmable switch-on and switch-off pressure.

## **TECHNICAL DATA**





## **ORDERING INFORMATION**

| Art nr | NAME                                                                         | PG                                                                                                                                                                                                                      |
|--------|------------------------------------------------------------------------------|-------------------------------------------------------------------------------------------------------------------------------------------------------------------------------------------------------------------------|
| 402619 | IRM® - Hybrid AQF 570 Liter                                                  | 4